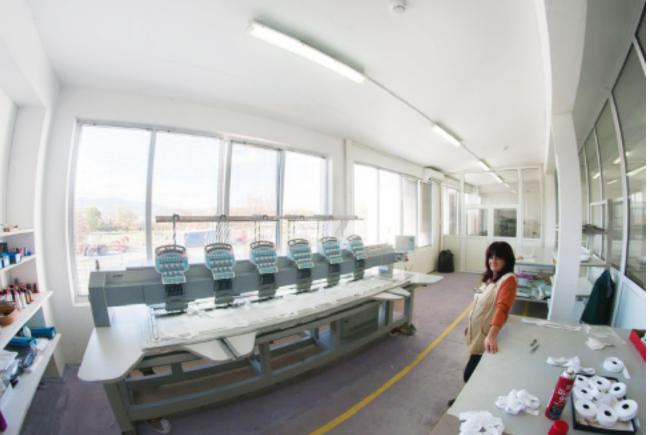

### THE FACTORY

The building houses separate workshops, designer studios and administrative offices. The staff consists of 150 highly trained and qualified specialists and production workers.

The factory has developed and maintained the structuring of two separate production lines: a line for trousers and line for shirts. Each line has its own expert team and the combined daily capacity results in production of 800 garments.

The factory is equipped with CAD systems to create, grade, plot and digitize patterns. Designer Concepts' modern facilities specialize in all phases of production and export: sewing and cutting, a design studio for sample garment production, factory packaging and export.