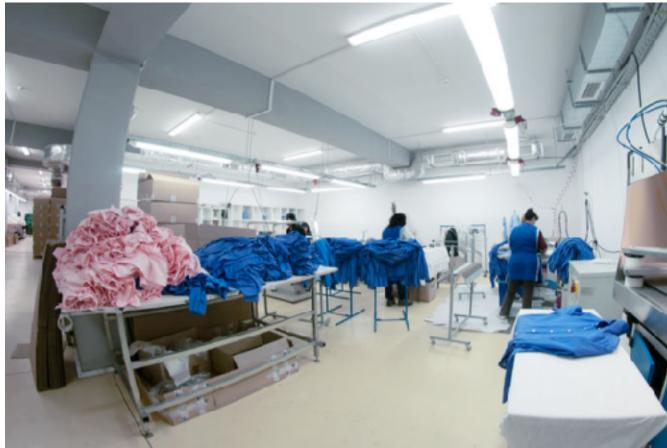

Today Designer Concepts is one of the most dynamically developing enterprises in Bulgaria. It specializes in all manufacturing - finished garments and CMT production. DC exports high quality products, both men's and women's. The company has been awarded and recognized throughout the industry for its excellence in sewing.

### THE FACTORY

The building houses separate workshops, designer studios and administrative offices. The staff consists of 150 highly trained and qualified specialists and production workers.

The factory has developed and maintained the structuring of two separate production lines: a line for trousers and line for shirts. Each line has its own expert team and the combined daily capacity results in production of 800 garments.

#### **PRODUCTION COMPANY**

Provides full technological cycle of production of menswear, cutting, sewing, ironing, intermediate and final control.