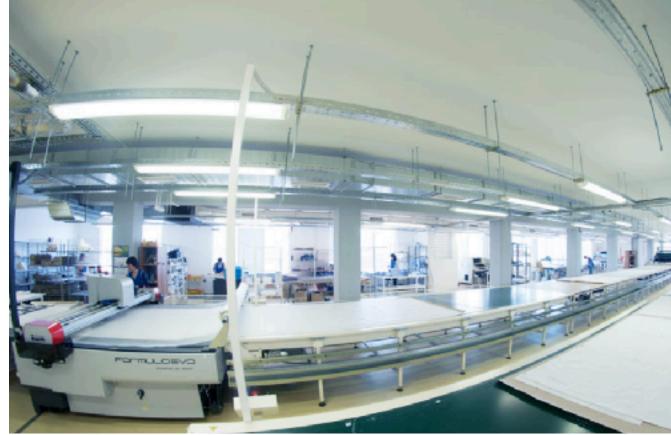

The factory is equipped with CAD systems to create, grade, plot and digitize patterns. Designer Concepts' modern facilities specialize in all phases of production and export: sewing and cutting, a design studio for sample garment production, factory packaging and export.

### THE FACTORY

The building houses separate workshops, designer studios and administrative offices. The staff consists of 150 highly trained and qualified specialists and production workers.

The factory has developed and maintained the structuring of two separate production lines: a line for trousers and line for shirts. Each line has its own expert team and the combined daily capacity results in production of 800 garments.