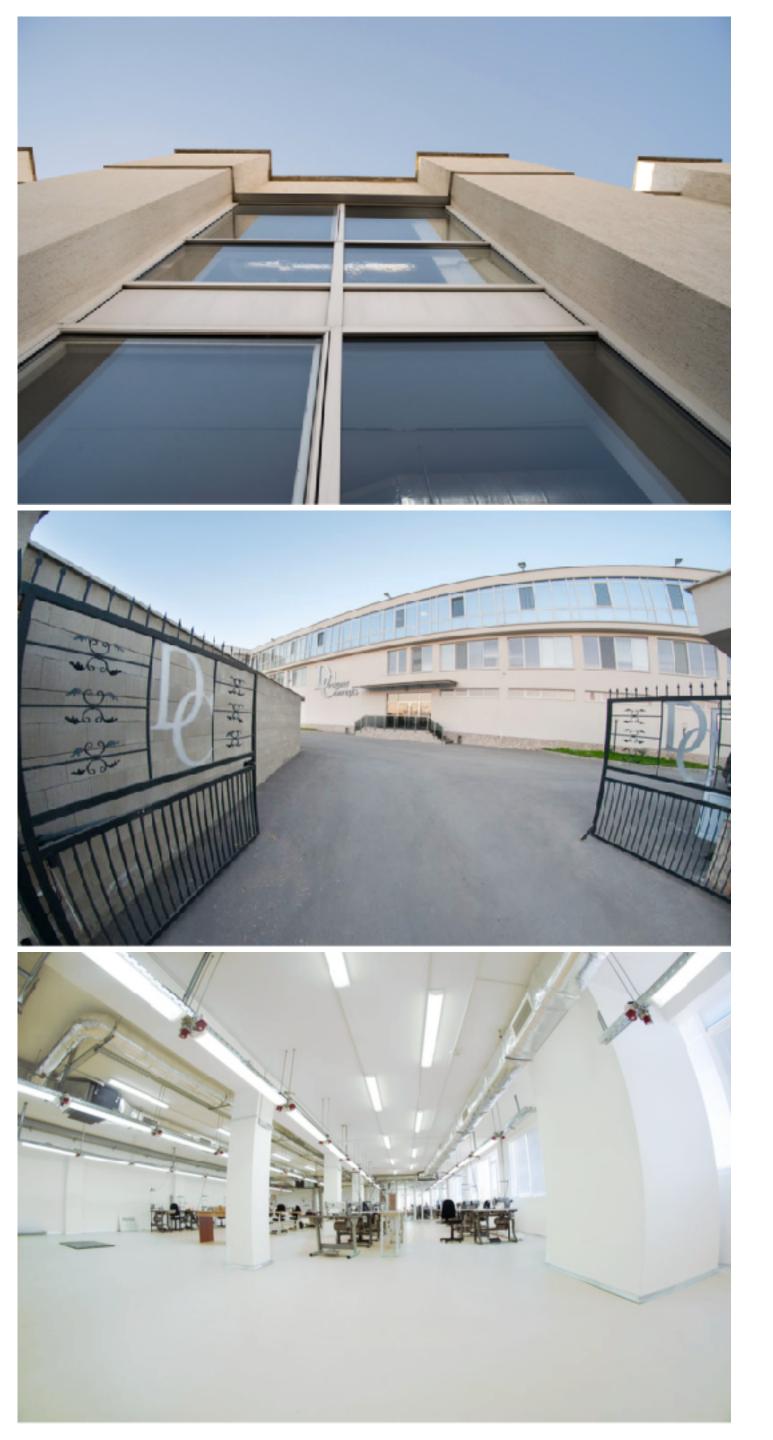

### THE FACTORY

The Designer Concepts manufacturing facility was established in 2003 with a headquarter office located in Sofia, Bulgaria and a factory in the suburb town Ihtiman, right outside of Sofia. Ihtman is an old town rich with traditions yet, an infrastructure and communication system that offers a modern factory many advantages.

The manufacturing facilities and warehouse were expanded from 3500 square meters to 7000 square meters before the end of 2014 and is now currently working at full capacity utilizing this additional space. The expansion coincides with the expanding customer base and new partners that have paved the way for new growth and commitment by DC.

### THE FACTORY

The building houses separate workshops, designer studios and administrative offices. The staff consists of 150 highly trained and qualified specialists and production workers.

The factory has developed and maintained the structuring of two separate production lines: a line for trousers and line for shirts. Each line has its own expert team and the combined daily capacity results in production of 800 garments.